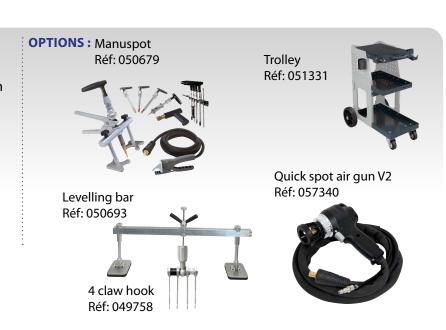

#### **READY TO USE**

- Earth cable 70 mm<sup>2</sup> (2m long cable)
- Multi function gun (2m, 70 mm² cables with connector) :
- Inertia hammer
- Dent pulling with stars
- Welding of studs, rivets and rings
- Contact shrinking, graphite pen.
- 4m long mains supply cable
- an accessories box with consumables