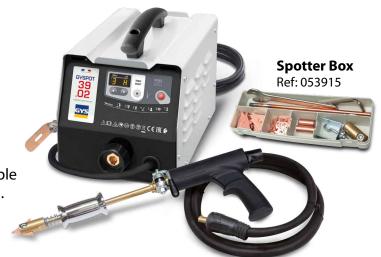

# **GYSPOT 39.02**

Ref. 052215

230V steel dent puller with 3800A output current, ideal for all steel straightening and dent pulling jobs. Simple to use thanks to its automatic gun and its user friendly control panel.

#### **READY TO USE**

- Earth cable 70 mm<sup>2</sup> (2m long cable)
- Multi function gun (2m, 70 mm² cables with connector) :
- Inertia hammer
- Dent pulling with stars
- Welding of studs, rivets and rings
- Contact shrinking, graphite pen.
- 4m long mains supply cable
- an accessories box with consumables