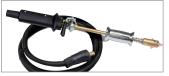

## Cable length:

earth: 2 m power supply: 8 m

 $I_{2max}$ 

1 AUTOMATIC SABRE SHAPE HANDLE

I RMS

ref. 059207 - 3 m - Ø 70 mm<sup>2</sup>

50/60hz

13/09/2018