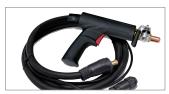

## SUPPLIED WITH ALL STANDARD ACCESSORIES REQUIRED **TO OPERATE**

1 GUN WITH TRIGGER ref. 057524 - 2 m - Ø 70 mm<sup>2</sup>

1 SPOTTER BOX PRO

ref. 050075