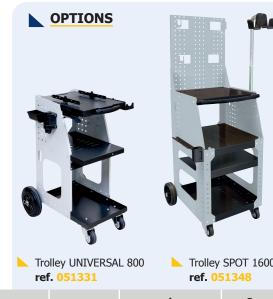

+AM+

|    | lley UNIVERSA<br><b>. 051331</b> |                  | Trolley SPOT 1600 ref. 051348 |  |
|----|----------------------------------|------------------|-------------------------------|--|
|    | <b>AUTOMATIC</b> DETECTION       | $\downarrow$     | P                             |  |
|    |                                  | cm               | kg                            |  |
| ок | •                                | 22,5 x 36 x 23,5 | 31,5                          |  |